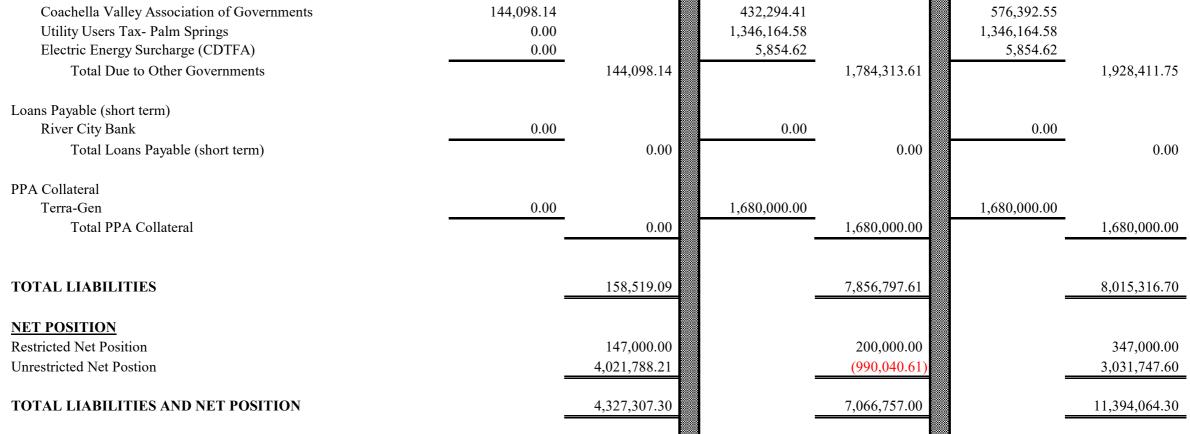

### DESERT COMMUNITY ENERGY UNAUDITED FINANCIAL STATEMENTS STATEMENT OF NET POSITIONS AS OF DECEMBER 31, 2021

#### ASSETS

| Unrestricted Funds                                                                                                                                                                                                                                                                                                                                                                                                                   |                                                                                                                                                                                                 |                           |
|--------------------------------------------------------------------------------------------------------------------------------------------------------------------------------------------------------------------------------------------------------------------------------------------------------------------------------------------------------------------------------------------------------------------------------------|-------------------------------------------------------------------------------------------------------------------------------------------------------------------------------------------------|---------------------------|
| Operating Account                                                                                                                                                                                                                                                                                                                                                                                                                    | 214,857.40                                                                                                                                                                                      |                           |
| Money Market Account                                                                                                                                                                                                                                                                                                                                                                                                                 | 66,785.36                                                                                                                                                                                       |                           |
| ICS Account                                                                                                                                                                                                                                                                                                                                                                                                                          | 519,135.80                                                                                                                                                                                      |                           |
| Lockbox Account                                                                                                                                                                                                                                                                                                                                                                                                                      | 137,647.42                                                                                                                                                                                      |                           |
| Total Unrestricted Funds                                                                                                                                                                                                                                                                                                                                                                                                             | 938,425.98                                                                                                                                                                                      |                           |
| Restricted Funds                                                                                                                                                                                                                                                                                                                                                                                                                     | ,                                                                                                                                                                                               |                           |
| Restricted Cash (PPA Collateral)                                                                                                                                                                                                                                                                                                                                                                                                     | 1,680,000.00                                                                                                                                                                                    |                           |
| SCE FSR Letter of Credit Collateral                                                                                                                                                                                                                                                                                                                                                                                                  | 147,000.00                                                                                                                                                                                      |                           |
| Debt Service Reserve Account                                                                                                                                                                                                                                                                                                                                                                                                         | -                                                                                                                                                                                               |                           |
| Total Restricted Funds                                                                                                                                                                                                                                                                                                                                                                                                               | 1,827,000.00                                                                                                                                                                                    |                           |
| Total Cash                                                                                                                                                                                                                                                                                                                                                                                                                           | 1,027,000000                                                                                                                                                                                    | 2,765,425.98              |
| Accounts Receivable                                                                                                                                                                                                                                                                                                                                                                                                                  |                                                                                                                                                                                                 | 2,703,123.90              |
| Southern California Edison                                                                                                                                                                                                                                                                                                                                                                                                           | 5,040,104.11                                                                                                                                                                                    |                           |
| Southern California Edison (Escrow Account) <sup>(1)</sup>                                                                                                                                                                                                                                                                                                                                                                           | 3,219,918.52                                                                                                                                                                                    |                           |
| Coachella Hills Wind                                                                                                                                                                                                                                                                                                                                                                                                                 | 25,654.91                                                                                                                                                                                       |                           |
| Total Accounts Receivable                                                                                                                                                                                                                                                                                                                                                                                                            | 25,054.71                                                                                                                                                                                       | 8,285,677.54              |
| Accrued Accounts Receivable                                                                                                                                                                                                                                                                                                                                                                                                          |                                                                                                                                                                                                 | 1,580,590.21              |
| Allowance for Doubtful Accounts <sup>(2)</sup>                                                                                                                                                                                                                                                                                                                                                                                       |                                                                                                                                                                                                 | (1,237,629.43)            |
| Anowance for Doubtful Accounts                                                                                                                                                                                                                                                                                                                                                                                                       |                                                                                                                                                                                                 | (1,237,029.43)            |
| TOTAL ASSETS                                                                                                                                                                                                                                                                                                                                                                                                                         | _                                                                                                                                                                                               | 11,394,064.30             |
| <u>LIABILITIES</u>                                                                                                                                                                                                                                                                                                                                                                                                                   |                                                                                                                                                                                                 |                           |
|                                                                                                                                                                                                                                                                                                                                                                                                                                      |                                                                                                                                                                                                 |                           |
| Accounts Payable                                                                                                                                                                                                                                                                                                                                                                                                                     |                                                                                                                                                                                                 |                           |
| Accounts Payable<br>Ace Printing                                                                                                                                                                                                                                                                                                                                                                                                     | 16,204.50                                                                                                                                                                                       |                           |
|                                                                                                                                                                                                                                                                                                                                                                                                                                      | 16,204.50<br>5,977.50                                                                                                                                                                           |                           |
| Ace Printing                                                                                                                                                                                                                                                                                                                                                                                                                         |                                                                                                                                                                                                 |                           |
| Ace Printing<br>Best, Best & Krieger LLP                                                                                                                                                                                                                                                                                                                                                                                             | 5,977.50                                                                                                                                                                                        |                           |
| Ace Printing<br>Best, Best & Krieger LLP<br>Burke Rix                                                                                                                                                                                                                                                                                                                                                                                | 5,977.50<br>3,911.50                                                                                                                                                                            |                           |
| Ace Printing<br>Best, Best & Krieger LLP<br>Burke Rix<br>CA Choice Energy Authority                                                                                                                                                                                                                                                                                                                                                  | 5,977.50<br>3,911.50<br>1,368.50                                                                                                                                                                |                           |
| Ace Printing<br>Best, Best & Krieger LLP<br>Burke Rix<br>CA Choice Energy Authority<br>CA Dept of Tax and Fee Adminstration                                                                                                                                                                                                                                                                                                          | 5,977.50<br>3,911.50<br>1,368.50<br>26,805.00                                                                                                                                                   |                           |
| Ace Printing<br>Best, Best & Krieger LLP<br>Burke Rix<br>CA Choice Energy Authority<br>CA Dept of Tax and Fee Adminstration<br>Calpine Energy Solutions                                                                                                                                                                                                                                                                              | 5,977.50<br>3,911.50<br>1,368.50<br>26,805.00<br>16,220.50                                                                                                                                      |                           |
| Ace Printing<br>Best, Best & Krieger LLP<br>Burke Rix<br>CA Choice Energy Authority<br>CA Dept of Tax and Fee Adminstration<br>Calpine Energy Solutions<br>Donald D. Dame                                                                                                                                                                                                                                                            | 5,977.50<br>3,911.50<br>1,368.50<br>26,805.00<br>16,220.50<br>1,764.00                                                                                                                          |                           |
| Ace Printing<br>Best, Best & Krieger LLP<br>Burke Rix<br>CA Choice Energy Authority<br>CA Dept of Tax and Fee Adminstration<br>Calpine Energy Solutions<br>Donald D. Dame<br>PFM Financial Advisors LLC                                                                                                                                                                                                                              | 5,977.50<br>3,911.50<br>1,368.50<br>26,805.00<br>16,220.50<br>1,764.00<br>3,420.00                                                                                                              |                           |
| Ace Printing<br>Best, Best & Krieger LLP<br>Burke Rix<br>CA Choice Energy Authority<br>CA Dept of Tax and Fee Adminstration<br>Calpine Energy Solutions<br>Donald D. Dame<br>PFM Financial Advisors LLC<br>River City Bank                                                                                                                                                                                                           | 5,977.50<br>3,911.50<br>1,368.50<br>26,805.00<br>16,220.50<br>1,764.00<br>3,420.00<br>2,828.33                                                                                                  |                           |
| Ace Printing<br>Best, Best & Krieger LLP<br>Burke Rix<br>CA Choice Energy Authority<br>CA Dept of Tax and Fee Adminstration<br>Calpine Energy Solutions<br>Donald D. Dame<br>PFM Financial Advisors LLC<br>River City Bank<br>The Energy Authority                                                                                                                                                                                   | 5,977.50<br>3,911.50<br>1,368.50<br>26,805.00<br>16,220.50<br>1,764.00<br>3,420.00<br>2,828.33<br>4,227,883.96                                                                                  |                           |
| Ace Printing<br>Best, Best & Krieger LLP<br>Burke Rix<br>CA Choice Energy Authority<br>CA Dept of Tax and Fee Adminstration<br>Calpine Energy Solutions<br>Donald D. Dame<br>PFM Financial Advisors LLC<br>River City Bank<br>The Energy Authority<br>Vesper Energy<br>White Rabbit Group                                                                                                                                            | 5,977.50<br>3,911.50<br>1,368.50<br>26,805.00<br>16,220.50<br>1,764.00<br>3,420.00<br>2,828.33<br>4,227,883.96<br>35,804.60                                                                     | 4,343,588.39              |
| Ace Printing<br>Best, Best & Krieger LLP<br>Burke Rix<br>CA Choice Energy Authority<br>CA Dept of Tax and Fee Adminstration<br>Calpine Energy Solutions<br>Donald D. Dame<br>PFM Financial Advisors LLC<br>River City Bank<br>The Energy Authority<br>Vesper Energy<br>White Rabbit Group<br>Total Accounts Payable                                                                                                                  | 5,977.50<br>3,911.50<br>1,368.50<br>26,805.00<br>16,220.50<br>1,764.00<br>3,420.00<br>2,828.33<br>4,227,883.96<br>35,804.60                                                                     | 4,343,588.39              |
| Ace PrintingBest, Best & Krieger LLPBurke RixCA Choice Energy AuthorityCA Dept of Tax and Fee AdminstrationCalpine Energy SolutionsDonald D. DamePFM Financial Advisors LLCRiver City BankThe Energy AuthorityVesper EnergyWhite Rabbit GroupTotal Accounts PayableAccrued Accounts Payable                                                                                                                                          | 5,977.50<br>3,911.50<br>1,368.50<br>26,805.00<br>16,220.50<br>1,764.00<br>3,420.00<br>2,828.33<br>4,227,883.96<br>35,804.60<br>1,400.00                                                         | 4,343,588.39              |
| Ace Printing<br>Best, Best & Krieger LLP<br>Burke Rix<br>CA Choice Energy Authority<br>CA Dept of Tax and Fee Adminstration<br>Calpine Energy Solutions<br>Donald D. Dame<br>PFM Financial Advisors LLC<br>River City Bank<br>The Energy Authority<br>Vesper Energy<br>White Rabbit Group<br>Total Accounts Payable<br>Accrued Accounts Payable<br>SoCal Edison NEB Charges                                                          | 5,977.50<br>3,911.50<br>1,368.50<br>26,805.00<br>16,220.50<br>1,764.00<br>3,420.00<br>2,828.33<br>4,227,883.96<br>35,804.60<br>1,400.00<br>50,049.00                                            | 4,343,588.39              |
| Ace Printing<br>Best, Best & Krieger LLP<br>Burke Rix<br>CA Choice Energy Authority<br>CA Dept of Tax and Fee Adminstration<br>Calpine Energy Solutions<br>Donald D. Dame<br>PFM Financial Advisors LLC<br>River City Bank<br>The Energy Authority<br>Vesper Energy<br>White Rabbit Group<br>Total Accounts Payable<br>Accrued Accounts Payable<br>SoCal Edison NEB Charges<br>The Energy Authority                                  | 5,977.50<br>3,911.50<br>1,368.50<br>26,805.00<br>16,220.50<br>1,764.00<br>3,420.00<br>2,828.33<br>4,227,883.96<br>35,804.60<br>1,400.00                                                         |                           |
| Ace Printing<br>Best, Best & Krieger LLP<br>Burke Rix<br>CA Choice Energy Authority<br>CA Dept of Tax and Fee Adminstration<br>Calpine Energy Solutions<br>Donald D. Dame<br>PFM Financial Advisors LLC<br>River City Bank<br>The Energy Authority<br>Vesper Energy<br>White Rabbit Group<br>Total Accounts Payable<br>Accrued Accounts Payable<br>SoCal Edison NEB Charges<br>The Energy Authority<br>Total Accrud Accounts Payable | 5,977.50<br>3,911.50<br>1,368.50<br>26,805.00<br>16,220.50<br>1,764.00<br>3,420.00<br>2,828.33<br>4,227,883.96<br>35,804.60<br>1,400.00<br>50,049.00                                            | 4,343,588.39<br>63,316.56 |
| Ace Printing<br>Best, Best & Krieger LLP<br>Burke Rix<br>CA Choice Energy Authority<br>CA Dept of Tax and Fee Adminstration<br>Calpine Energy Solutions<br>Donald D. Dame<br>PFM Financial Advisors LLC<br>River City Bank<br>The Energy Authority<br>Vesper Energy<br>White Rabbit Group<br>Total Accounts Payable<br>Accrued Accounts Payable<br>SoCal Edison NEB Charges<br>The Energy Authority<br>Total Accrud Accounts Payable | 5,977.50<br>3,911.50<br>1,368.50<br>26,805.00<br>16,220.50<br>1,764.00<br>3,420.00<br>2,828.33<br>4,227,883.96<br>35,804.60<br>1,400.00<br>50,049.00<br>13,267.56                               |                           |
| Ace Printing<br>Best, Best & Krieger LLP<br>Burke Rix<br>CA Choice Energy Authority<br>CA Dept of Tax and Fee Adminstration<br>Calpine Energy Solutions<br>Donald D. Dame<br>PFM Financial Advisors LLC<br>River City Bank<br>The Energy Authority<br>Vesper Energy<br>White Rabbit Group<br>Total Accounts Payable<br>Accrued Accounts Payable<br>SoCal Edison NEB Charges<br>The Energy Authority<br>Total Accounts Payable        | 5,977.50<br>3,911.50<br>1,368.50<br>26,805.00<br>16,220.50<br>1,764.00<br>3,420.00<br>2,828.33<br>4,227,883.96<br>35,804.60<br>1,400.00<br>50,049.00<br>13,267.56                               |                           |
| Ace Printing<br>Best, Best & Krieger LLP<br>Burke Rix<br>CA Choice Energy Authority<br>CA Dept of Tax and Fee Adminstration<br>Calpine Energy Solutions<br>Donald D. Dame<br>PFM Financial Advisors LLC<br>River City Bank<br>The Energy Authority<br>Vesper Energy<br>White Rabbit Group<br>Total Accounts Payable<br>Accrued Accounts Payable<br>SoCal Edison NEB Charges<br>The Energy Authority<br>Total Accounts Payable        | 5,977.50<br>3,911.50<br>1,368.50<br>26,805.00<br>16,220.50<br>1,764.00<br>3,420.00<br>2,828.33<br>4,227,883.96<br>35,804.60<br>1,400.00<br>50,049.00<br>13,267.56<br>576,392.55<br>1,346,164.58 |                           |
| Ace Printing<br>Best, Best & Krieger LLP<br>Burke Rix<br>CA Choice Energy Authority<br>CA Dept of Tax and Fee Adminstration<br>Calpine Energy Solutions<br>Donald D. Dame<br>PFM Financial Advisors LLC<br>River City Bank<br>The Energy Authority<br>Vesper Energy<br>White Rabbit Group<br>Total Accounts Payable<br>Accrued Accounts Payable<br>SoCal Edison NEB Charges<br>The Energy Authority<br>Total Accounts Payable        | 5,977.50<br>3,911.50<br>1,368.50<br>26,805.00<br>16,220.50<br>1,764.00<br>3,420.00<br>2,828.33<br>4,227,883.96<br>35,804.60<br>1,400.00<br>50,049.00<br>13,267.56                               |                           |

| Loans Payable (short term)         |               |
|------------------------------------|---------------|
| River City Bank                    | -             |
| Total Loans Payable (short term)   |               |
| PPA Collateral                     |               |
| Terra-Gen 1,68                     | 0,000.00      |
| Total PPA Collateral               | 1,680,000.00  |
| TOTAL LIABILITIES                  | 8,015,316.70  |
| NET POSITION                       |               |
| Restricted Net Position            | 147,000.00    |
| Unrestricted Net Position          | 3,231,747.60  |
| TOTAL NET POSITION                 | 3,378,747.60  |
| TOTAL LIABILITIES AND NET POSITION | 11,394,064.30 |