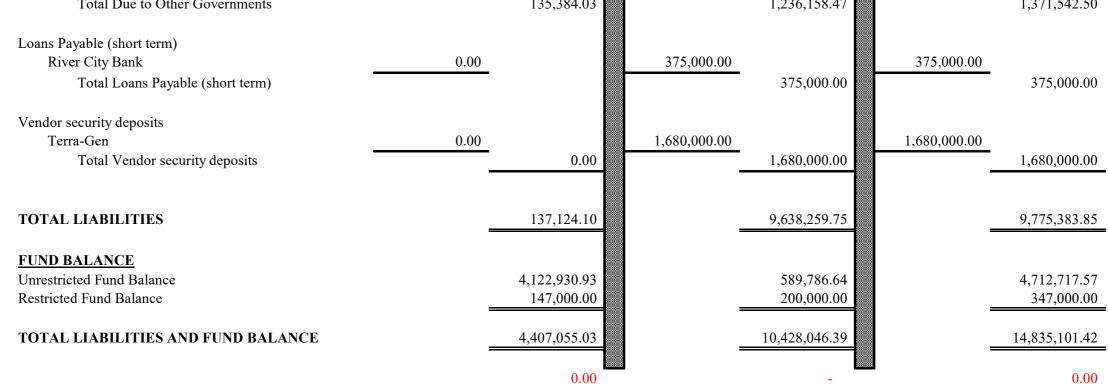

### DESERT COMMUNITY ENERGY UNAUDITED BALANCE SHEET FROM JULY 1, 2021 TO AUG 31, 2021

|                                               | GENERAL      |              | PALM SPRINGS   |                | TOTAL          |               |
|-----------------------------------------------|--------------|--------------|----------------|----------------|----------------|---------------|
| ASSETS                                        |              |              |                |                |                |               |
| River City Bank                               |              |              |                |                |                |               |
| - Operating Account                           |              |              | 18,409.22      |                | 18,409.22      |               |
| - Money Market Account                        | 65,909.79    |              |                |                | 65,909.79      |               |
| - ICS Account                                 | 1,317,525.26 |              | (648,778.42)   |                | 668,746.84     |               |
| - Lockbox Account                             | 2,876,619.98 |              | (2,840,039.15) |                | 36,580.83      |               |
| - Restricted Cash (PPA Collateral)            | 0.00         |              | 1,680,000.00   |                | 1,680,000.00   |               |
| - SCE FSR Letter of Credit Collateral         | 147,000.00   |              | 0.00           |                | 147,000.00     |               |
| - Debt Service Reserve Account                | 0.00         |              | 200,000.00     |                | 200,000.00     |               |
| Total Cash                                    |              | 4,407,055.03 |                | (1,590,408.35) |                | 2,816,646.68  |
| Accounts Receivable                           |              |              |                |                |                |               |
| - Southern California Edison                  |              |              | 7,505,287.12   |                | 7,505,287.12   |               |
| - Southern California Edison (Escrow account) |              |              | 2,075,790.69   |                | 2,075,790.69   |               |
| - Bad Debt                                    |              |              | (1,452,064.59) |                | (1,452,064.59) |               |
| - Coachella Hills                             |              |              | 87,879.50      |                | 87,879.50      |               |
| Total Accounts Receivable                     |              | 0.00         |                | 8,216,892.72   |                | 8,216,892.72  |
| Accrued Revenue                               |              | 0.00         |                | 3,801,562.02   |                | 3,801,562.02  |
| TOTAL ASSETS                                  | -            | 4,407,055.03 | -              | 10,428,046.39  | =              | 14,835,101.42 |
| LIABILITIES                                   |              |              |                |                |                |               |
| Accounts Payable                              |              |              |                |                |                |               |
| - Ace Printing                                | 1,004.20     |              | 1,004.20       |                | 2,008.40       |               |
| - Burke Rix                                   | 0.00         |              | 7,258.00       |                | 7,258.00       |               |
| - Calpine                                     | 0.00         |              | 98,812.60      |                | 98,812.60      |               |
| - Donald D. Dame                              | 735.87       |              | 2,207.64       |                | 2,943.51       |               |
| - Southern California Edison                  | 0.00         |              | 29,000.00      |                | 29,000.00      |               |
| - The Energy Authority                        | 0.00         |              | 6,068,813.23   |                | 6,068,813.23   |               |
| - Vesper Energy                               | 0.00         |              | 132,934.10     |                | 132,934.10     |               |
| - Net Energy Metering payables                | 0.00         |              | 7,071.51       |                | 7,071.51       |               |
| Total Accounts Payable                        |              | 1,740.07     |                | 6,347,101.28   |                | 6,348,841.35  |
| Due to Other Governments                      |              |              |                |                |                |               |
| Coachella Valley Association of Governments   | 135,384.03   |              | 406,152.10     |                | 541,536.13     |               |
| Utility Users Tax- Palm Springs               | 0.00         |              | 783,925.34     |                | 783,925.34     |               |
| Electric Energy Surcharge (CDTFA)             | 0.00         |              | 46,081.03      |                | 46,081.03      |               |
| Total Due to Other Governments                |              | 135,384.03   |                | 1,236,158.47   |                | 1,371,542.50  |

#### FROM JULY 1, 2021 TO AUG 31, 2021

| <u>ASSETS</u> |  |
|---------------|--|
|               |  |

| River City Bank18,409.22- Money Market Account65,909.79- ICS Account668,746.84- Lockbox Account36,580.83- Restricted Cash (PPA Collateral)1,680,000.00- SCE FSR Letter of Credit Collateral147,000.00- Debt Service Reserve Account200,000.00Total Cash7,505,287.12- Southern California Edison7,505,287.12- Southern California Edison (Escrow account)2,075,790.69- Bad Debt(1,452,064.59)- Coachella Hills87,879.50Total Accounts Receivable87,879.50Accrued RevenueTOTAL ASSETSLIABILITIES1                                                                       | 2,816,646.68<br>8,216,892.72<br>3,801,562.02<br><b>14,835,101.42</b> |
|-----------------------------------------------------------------------------------------------------------------------------------------------------------------------------------------------------------------------------------------------------------------------------------------------------------------------------------------------------------------------------------------------------------------------------------------------------------------------------------------------------------------------------------------------------------------------|----------------------------------------------------------------------|
| <ul> <li>Money Market Account</li> <li>ICS Account</li> <li>ICS Account</li> <li>Lockbox Account</li> <li>Lockbox Account</li> <li>Restricted Cash (PPA Collateral)</li> <li>SCE FSR Letter of Credit Collateral</li> <li>Sect FSR Letter of Credit Collateral</li> <li>Debt Service Reserve Account</li> <li>Total Cash</li> <li>Accounts Receivable</li> <li>Southern California Edison</li> <li>Southern California Edison (Escrow account)</li> <li>Coachella Hills</li> <li>Total Accounts Receivable</li> <li>Accrued Revenue</li> <li>TOTAL ASSETS</li> </ul>  | 8,216,892.72<br>3,801,562.02                                         |
| <ul> <li>ICS Account</li> <li>Lockbox Account</li> <li>Lockbox Account</li> <li>Restricted Cash (PPA Collateral)</li> <li>SCE FSR Letter of Credit Collateral</li> <li>SCE FSR Letter of Credit Collateral</li> <li>Debt Service Reserve Account</li> <li>Total Cash</li> <li>Accounts Receivable</li> <li>Southern California Edison</li> <li>Southern California Edison (Escrow account)</li> <li>Southern California Edison (Escrow account)</li> <li>Coachella Hills</li> <li>Total Accounts Receivable</li> <li>Accrued Revenue</li> <li>TOTAL ASSETS</li> </ul> | 8,216,892.72<br>3,801,562.02                                         |
| <ul> <li>Lockbox Account</li> <li>Restricted Cash (PPA Collateral)</li> <li>SCE FSR Letter of Credit Collateral</li> <li>Service Reserve Account</li> <li>Debt Service Reserve Account</li> <li>Total Cash</li> <li>Accounts Receivable</li> <li>Southern California Edison</li> <li>Southern California Edison (Escrow account)</li> <li>Bad Debt</li> <li>Coachella Hills</li> <li>Total Accounts Receivable</li> <li>Accrued Revenue</li> <li>TOTAL ASSETS</li> </ul>                                                                                              | 8,216,892.72<br>3,801,562.02                                         |
| <ul> <li>Restricted Cash (PPA Collateral)</li> <li>SCE FSR Letter of Credit Collateral</li> <li>Debt Service Reserve Account</li> <li>Total Cash</li> <li>Accounts Receivable</li> <li>Southern California Edison</li> <li>Southern California Edison (Escrow account)<sup>(2)</sup></li> <li>Bad Debt</li> <li>Coachella Hills</li> <li>Total Accounts Receivable</li> <li>Accrued Revenue</li> <li>TOTAL ASSETS</li> </ul>                                                                                                                                          | 8,216,892.72<br>3,801,562.02                                         |
| <ul> <li>SCE FSR Letter of Credit Collateral</li> <li>Debt Service Reserve Account<br/>Total Cash</li> <li>Accounts Receivable</li> <li>Southern California Edison</li> <li>Southern California Edison (Escrow account)</li> <li>Bad Debt</li> <li>Coachella Hills</li> <li>Total Accounts Receivable</li> <li>Accrued Revenue</li> <li>TOTAL ASSETS</li> </ul>                                                                                                                                                                                                       | 8,216,892.72<br>3,801,562.02                                         |
| <ul> <li>Debt Service Reserve Account<br/>Total Cash</li> <li>Accounts Receivable         <ul> <li>Southern California Edison</li> <li>Southern California Edison (Escrow account)</li> <li>Bad Debt</li> <li>Coachella Hills</li> <li>Total Accounts Receivable</li> </ul> </li> <li>Accrued Revenue         <ul> <li>TOTAL ASSETS</li> <li>200,000.00</li> <li>200,000.00</li> <li>200,000.00</li> <li>200,000.00</li> </ul> </li> </ul>                                                                                                                            | 8,216,892.72<br>3,801,562.02                                         |
| Total CashAccounts Receivable- Southern California Edison- Southern California Edison (Escrow account)- Southern California Edison (Escrow account)- Bad Debt- Coachella HillsTotal Accounts ReceivableAccrued RevenueTOTAL ASSETS                                                                                                                                                                                                                                                                                                                                    | 8,216,892.72<br>3,801,562.02                                         |
| Accounts Receivable - Southern California Edison - Southern California Edison (Escrow account) <sup>(2)</sup> - Bad Debt - Coachella Hills Total Accounts Receivable Accrued Revenue TOTAL ASSETS                                                                                                                                                                                                                                                                                                                                                                     | 8,216,892.72<br>3,801,562.02                                         |
| <ul> <li>Southern California Edison</li> <li>Southern California Edison (Escrow account)<sup>(2)</sup></li> <li>Bad Debt</li> <li>Coachella Hills</li> <li>Total Accounts Receivable</li> <li>Accrued Revenue</li> <li>TOTAL ASSETS</li> </ul>                                                                                                                                                                                                                                                                                                                        | 3,801,562.02                                                         |
| <ul> <li>Southern California Edison (Escrow account)<sup>(2)</sup></li> <li>Bad Debt</li> <li>Coachella Hills</li> <li>Total Accounts Receivable</li> <li>Accrued Revenue</li> <li>TOTAL ASSETS</li> </ul>                                                                                                                                                                                                                                                                                                                                                            | 3,801,562.02                                                         |
| - Bad Debt (1,452,064.59)<br>- Coachella Hills 87,879.50<br>Total Accounts Receivable<br>Accrued Revenue<br>TOTAL ASSETS                                                                                                                                                                                                                                                                                                                                                                                                                                              | 3,801,562.02                                                         |
| - Coachella Hills 87,879.50<br>Total Accounts Receivable<br>Accrued Revenue<br>TOTAL ASSETS                                                                                                                                                                                                                                                                                                                                                                                                                                                                           | 3,801,562.02                                                         |
| Total Accounts Receivable<br>Accrued Revenue<br>TOTAL ASSETS                                                                                                                                                                                                                                                                                                                                                                                                                                                                                                          | 3,801,562.02                                                         |
| Accrued Revenue TOTAL ASSETS                                                                                                                                                                                                                                                                                                                                                                                                                                                                                                                                          | 3,801,562.02                                                         |
| TOTAL ASSETS                                                                                                                                                                                                                                                                                                                                                                                                                                                                                                                                                          |                                                                      |
|                                                                                                                                                                                                                                                                                                                                                                                                                                                                                                                                                                       | 14,033,101.42                                                        |
| L LA RIL ITIES                                                                                                                                                                                                                                                                                                                                                                                                                                                                                                                                                        |                                                                      |
|                                                                                                                                                                                                                                                                                                                                                                                                                                                                                                                                                                       |                                                                      |
| Accounts Payable                                                                                                                                                                                                                                                                                                                                                                                                                                                                                                                                                      |                                                                      |
| - Ace Printing 2,008.40                                                                                                                                                                                                                                                                                                                                                                                                                                                                                                                                               |                                                                      |
| - Burke Rix 7,258.00                                                                                                                                                                                                                                                                                                                                                                                                                                                                                                                                                  |                                                                      |
| - Calpine 98,812.60                                                                                                                                                                                                                                                                                                                                                                                                                                                                                                                                                   |                                                                      |
| - Donald D. Dame 2,943.50                                                                                                                                                                                                                                                                                                                                                                                                                                                                                                                                             |                                                                      |
| - Southern California Edison 29,000.00                                                                                                                                                                                                                                                                                                                                                                                                                                                                                                                                |                                                                      |
| - The Energy Authority 6,068,813.23                                                                                                                                                                                                                                                                                                                                                                                                                                                                                                                                   |                                                                      |
| - Vesper Energy 132,934.10                                                                                                                                                                                                                                                                                                                                                                                                                                                                                                                                            |                                                                      |
| -Net Energy Metering payables 7,071.51                                                                                                                                                                                                                                                                                                                                                                                                                                                                                                                                |                                                                      |
| Total Accounts Payable                                                                                                                                                                                                                                                                                                                                                                                                                                                                                                                                                | 6,348,841.34                                                         |
| Total Accounts Layable                                                                                                                                                                                                                                                                                                                                                                                                                                                                                                                                                | 0,540,041.54                                                         |
| Due to Other Governments                                                                                                                                                                                                                                                                                                                                                                                                                                                                                                                                              |                                                                      |
| Coachella Valley Association of Governments 541,536.13                                                                                                                                                                                                                                                                                                                                                                                                                                                                                                                |                                                                      |
| Utility Users Tax- Palm Springs 783,925.34                                                                                                                                                                                                                                                                                                                                                                                                                                                                                                                            |                                                                      |
| Electric Energy Surcharge (CDTFA) 46,081.03                                                                                                                                                                                                                                                                                                                                                                                                                                                                                                                           |                                                                      |
| Total Due to Other Governments                                                                                                                                                                                                                                                                                                                                                                                                                                                                                                                                        | 1,371,542.50                                                         |
| Loans Payable (short term)                                                                                                                                                                                                                                                                                                                                                                                                                                                                                                                                            |                                                                      |
| River City Bank 375,000.00                                                                                                                                                                                                                                                                                                                                                                                                                                                                                                                                            |                                                                      |
| Total Loans Payable (short term)                                                                                                                                                                                                                                                                                                                                                                                                                                                                                                                                      | 375,000.00                                                           |
| Vendor security deposits                                                                                                                                                                                                                                                                                                                                                                                                                                                                                                                                              |                                                                      |
| Terra-Gen 1,680,000.00                                                                                                                                                                                                                                                                                                                                                                                                                                                                                                                                                |                                                                      |
| Total Vendor security deposits                                                                                                                                                                                                                                                                                                                                                                                                                                                                                                                                        | 1,680,000.00                                                         |
| TOTAL LIABILITIES                                                                                                                                                                                                                                                                                                                                                                                                                                                                                                                                                     | 9,775,383.84                                                         |
|                                                                                                                                                                                                                                                                                                                                                                                                                                                                                                                                                                       |                                                                      |
| FUND BALANCE                                                                                                                                                                                                                                                                                                                                                                                                                                                                                                                                                          | 247 000 00                                                           |
| Restricted Fund Balance                                                                                                                                                                                                                                                                                                                                                                                                                                                                                                                                               | 347,000.00                                                           |
| Unrestricted Fund Balance                                                                                                                                                                                                                                                                                                                                                                                                                                                                                                                                             | 4,712,717.58                                                         |
| TOTAL FUND BALANCE                                                                                                                                                                                                                                                                                                                                                                                                                                                                                                                                                    | 5,059,717.58                                                         |
| TOTAL LIABILITIES AND FUND BALANCE                                                                                                                                                                                                                                                                                                                                                                                                                                                                                                                                    | 14,835,101.42                                                        |